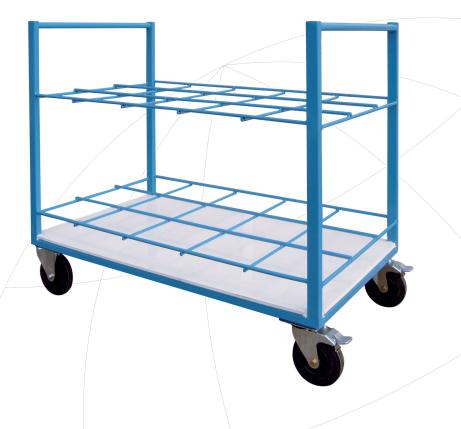

Frame Trolley for Cylinders

## No. 900 130 · RGW-15-C / No. 900 230 RGW-24-C

The EMDE FRAME TROLLEY FOR CYLINDERS, models RGW-15-C and RGW-24-C are used for the safe transportation of 15 or 24 air cylinders (up to 6.8 l) for use with breathing apparatus.

It is fitted with two steering/braking wheels and two fixed wheels. The wheels have plastic rims and solid rubber tyres to ensure the trolley has minimal rolling resistance and is easy to manoeuvre despite its weight. The single wheel load is 100 kg.