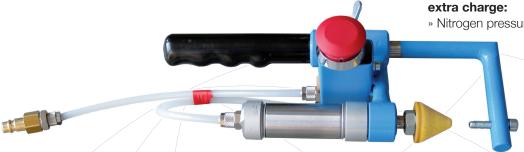

## Nitrogen-Adaptor

# No. 300 150 · N<sub>2</sub>-QUICK

Nitrogen-Adaptor N<sub>2</sub>-QUICK for fast nitrogen filling of stored pressure extinguisher. The universal filling rubber for the filling of all established types of valves and makes.

#### Accessory inclusive:

» 2 m air hose

#### Accessories available at extra charge:

» Nitrogen pressure reducer 0 - 20 bar

## **TECHNICAL DATA**

Dimensions (I x w x h) approx. 300 x 100 x 150 mm

Weight: approx. 1.5 kg

Colour: hammer finish painted blue