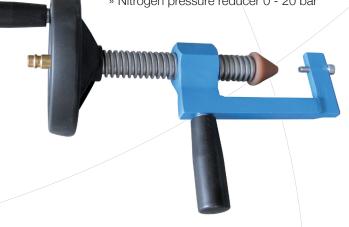

## Nitrogen-Adaptor

## No. 300 160 · N<sub>2</sub>-ADAPTOR

N<sub>2</sub>-Adaptor with manual handling for fast nitrogen filling of stored pressure extinguisher. The universal filling rubber for the filling of all established types of valves and makes.

#### Accessory inclusive:

» 2 m air hose

#### Accessories available at extra charge:

» Nitrogen pressure reducer 0 - 20 bar

### **TECHNICAL DATA**

Dimensions (I x w x h): approx. 300 x 200 x 200 mm

Weight: approx. 3 kg

Colour: hammer finish painted blue